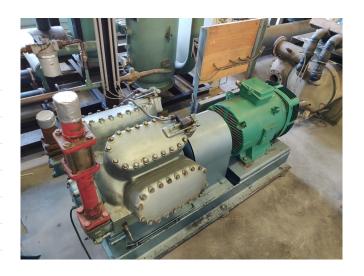

# Grasso RC 86 Cool/freeze unit

#### Used Grasso RC 86 Cool/freeze unit

Used reciprocating compressor Grasso RC 86 with electromotor 55 kW at 1455 RPM. \*Why choose for HOSBV? Were not only the largest used refrigeration specialist in Europe, but also, we deliver all equipment including an extensive test, warranty and industrial cleaning. Optional we can arrange the logistics