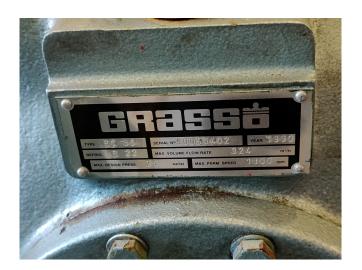

### **Specifications**

| Brand              | Grasso                 |
|--------------------|------------------------|
| Туре               | RC 86 Cool/freeze unit |
| Refrigerant        | NH 3 / Freon           |
| kW at 0°C/+40°C    | 213                    |
| kW at -5°C/+40°C   | 172.8                  |
| kW at -10°C/+40°C  | 138                    |
| kW at -20°C/+40°C  | 82.8                   |
| kW at -30°C/+40°C  | 44                     |
| Electromotor Specs | 55 kW at 1455 RPM      |
| Stock              | 1                      |